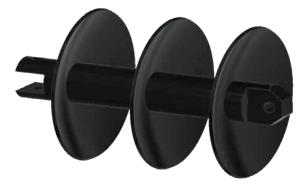

## CROSS**BAR**

Easily transported with hydraulic linkage

- » Ideal for viticulture and horticulture
- » Reduce chemical costs
- » Improve soil health
- » Inter row renovation and weed control
- » Available in a range of sizes
- STANDARD features
- » Hydraulic linkage
- » DC60 Rigid Flex
- » Chain weight 66kg/m
- » Unique cross design

**IELD** 

- » 1.5m, 2.0m & 3.0m working widths » Weight 366 - 540kg
  - » Robust construction

#### IT JUST KEEPS GETTING BETTER...

- Level farm roads and repair bogged tracks »
- Low maintenance »
- No tools to adjust settings »
- Replaceable discs »
- Low horsepower requirements »
- Available in 1.5m, 2.0m and 3.0m working widths »