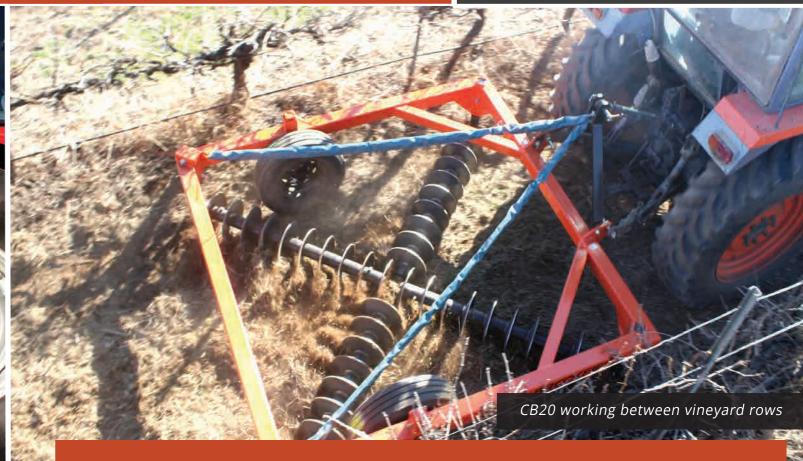

#### FARMING THE FUTURE

CB20 working between vineyard rows

## CROSS**BAR**

Easily transported with hydraulic linkage

- » Ideal for viticulture and horticulture
- » Reduce chemical costs
- » Improve soil health
- » Inter row renovation and weed control
- » Available in a range of sizes
- STANDARD features
- » Hydraulic linkage
- » DC60 Rigid Flex
- » Chain weight 66kg/m
- » Unique cross design