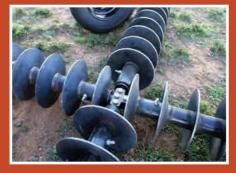

## CROSS**BAR**

Easily transported with hydraulic linkage

- » Ideal for viticulture and horticulture
- » Reduce chemical costs
- » Improve soil health
- » Inter row renovation and weed control
- » Available in a range of sizes
- STANDARD features
- » Hydraulic linkage
- » DC60 Rigid Flex
- » Chain weight 66kg/m
- » Unique cross design

**IELD** 

- » 1.5m, 2.0m & 3.0m working widths » Weight 366 - 540kg
  - » Robust construction