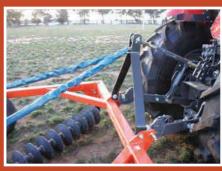

## CROSS**BAR**

Easily transported with hydraulic linkage

- » Ideal for viticulture and horticulture
- » Reduce chemical costs
- » Improve soil health
- » Inter row renovation and weed control
- » Available in a range of sizes
- STANDARD features
- » Hydraulic linkage
- » DC60 Rigid Flex
- » Chain weight 66kg/m
- » Unique cross design