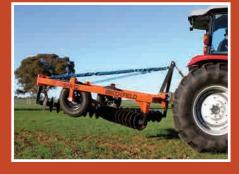

## CROSS**BAR**

Easily transported with hydraulic linkage

- » Ideal for viticulture and horticulture
- » Reduce chemical costs
- » Improve soil health
- » Inter row renovation and weed control
- » Available in a range of sizes
- STANDARD features
- » Hydraulic linkage
- » DC60 Rigid Flex
- » Chain weight 66kg/m
- » Unique cross design

**IELD** 

- » 1.5m, 2.0m & 3.0m working widths » Weight 366 - 540kg
  - » Robust construction

#### IT JUST KEEPS GETTING BETTER...

- Level farm roads and repair bogged tracks »
- Low maintenance »
- No tools to adjust settings »
- Replaceable discs »
- Low horsepower requirements »
- Available in 1.5m, 2.0m and 3.0m working widths »