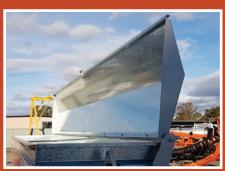

## MORE INFO

- » Unique shape eliminates bridging, even with 100% hay
- » Adjustable opening, can be adjusted full
- » Double the capacity of a standard lick feeder
- » Swinging tray
- » Flat Packable

#### STANDARD FEATURES

- L3815mm, W1300mm, H1825mm
- Fork lift slots
- Hinged full opening lid
- Weather protection over tray
- Sight glasses

- Smooth internal
- Galvanised and powder coated finish
- Smoothed rolled tray edge
- Robust construction
- Adjustable swinging tray