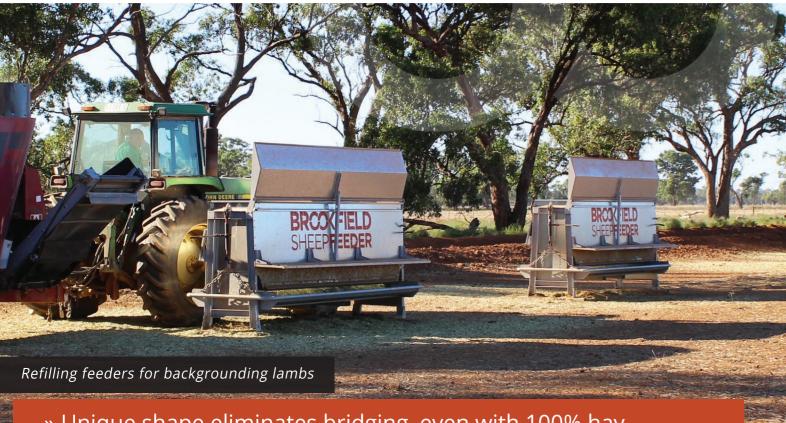

### IT JUST KEEPS GETTING BETTER...

- Increase daily intake
- Largest feeding area on the market
- Assists in preventing Lactic Acidosis
- Can be carried when full
- Feed up to 100% hay
- Ideal for supplement feeding or feedlotting