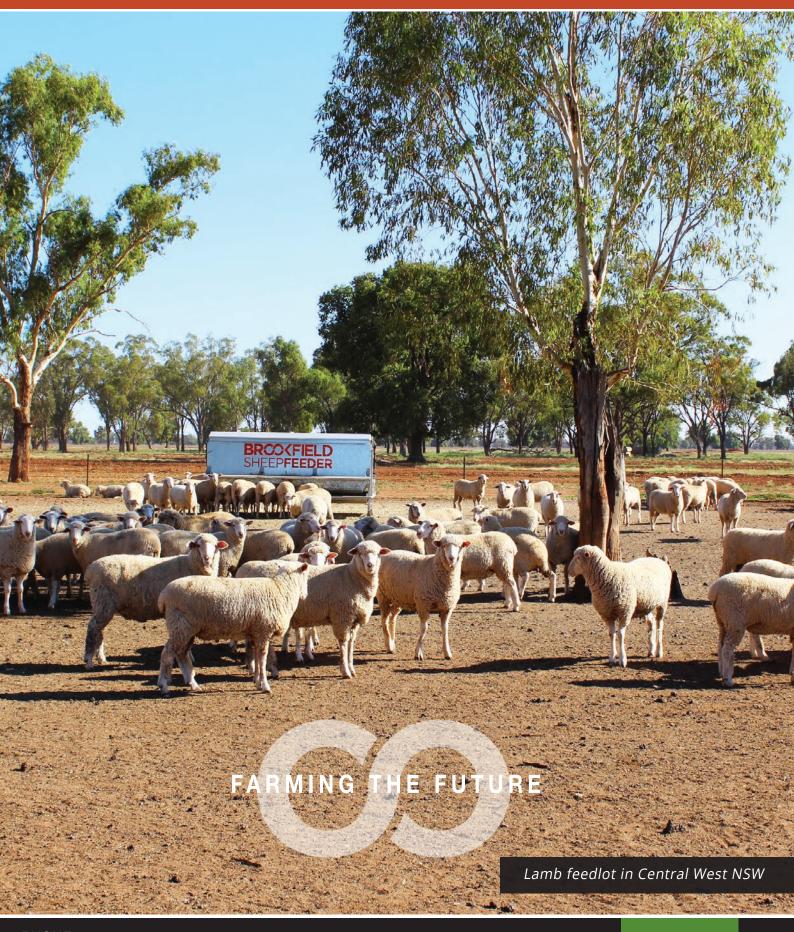

### IT JUST KEEPS GETTING BETTER...

- Increase daily intake
- Largest feeding area on the market
- Assists in preventing Lactic Acidosis
- Can be carried when full
- Feed up to 100% hay
- Ideal for supplement feeding or feedlotting