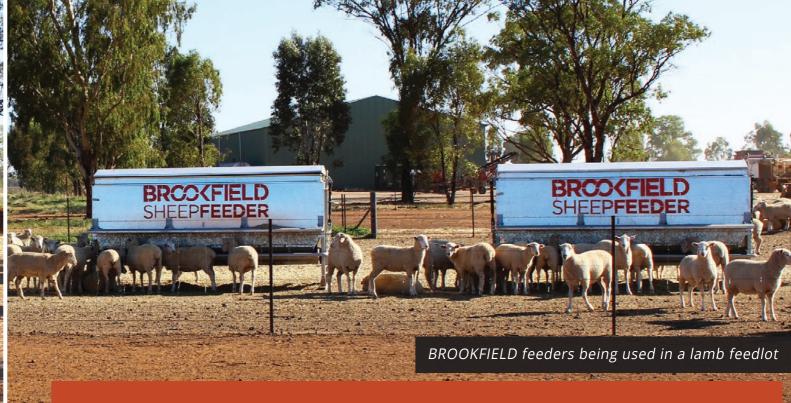

### IT JUST KEEPS GETTING BETTER...

- Increase daily intake
- Largest feeding area on the market
- Assists in preventing Lactic Acidosis
- Can be carried when full
- Feed up to 100% hay
- Ideal for supplement feeding or feedlotting