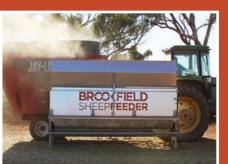

# SHEEPFEEDER



PHONE: 1800 774 274 SHEEPFEEDER

## SHEEPFEEDER

## MORE INFO



- » Unique shape eliminates bridging, even with 100% hay
- » Adjustable opening, can be adjusted full
- » Double the capacity of a standard lick feeder
- » Swinging tray
- » Flat Packable









#### STANDARD FEATURES

- L3815mm, W1300mm, H1825mm
- Fork lift slots
- Hinged full opening lid
- Weather protection over tray
- Sight glasses

- Smooth internal
- Galvanised and powder coated finish
- Smoothed rolled tray edge
- Robust construction
- Adjustable swinging tray

### IT JUST KEEPS GETTING BETTER...

- Increase daily intake
- Largest feeding area on the market
- Assists in preventing Lactic Acidosis
- Can be carried when full
- Feed up to 100% hay
- Ideal for supplement feeding or feedlotting



SHEEPFEEDER PHONE: 1800 774 274 SHEEPFEEDER WWW.BROOKFIELD.NET.AU



1800 774 274

www.brookfield.net.au sales@brookfield.net.au