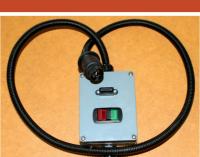

## TRAMLINE KIT INCLUDES:

- **»** 4 x Tramline Valves + looms
- **»** 4 x universal mounting brackets
- **»** 1 x Console
- **»** 1 x 12V JAS 3 pin plug + loom
- **»** 1 x 14m a-frame loom

PHONE: 1800 774 274