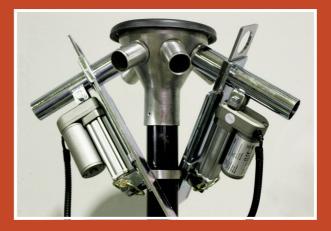

## STANDARD FEATURES

- » Fit to almost any 1" or 11/4" head
- Install kit yourself in less than 1 hour
- 12V operated from the cab
- No modification to existing system
- » Illuminated on/off console
- » Stainless Steel construction

## TRAMLINE KIT INCLUDES:

- **»** 4 x Tramline Valves + looms
- **»** 4 x universal mounting brackets
- **»** 1 x Console
- **»** 1 x 12V JAS 3 pin plug + loom
- **»** 1 x 14m a-frame loom

PHONE: 1800 774 274