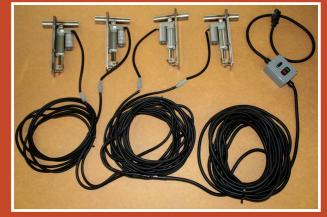

## TRAMLINE KIT INCLUDES:

- **»** 4 x Tramline Valves + looms
- **»** 4 x universal mounting brackets
- **»** 1 x Console
- **»** 1 x 12V JAS 3 pin plug + loom
- **»** 1 x 14m a-frame loom

PHONE: 1800 774 274