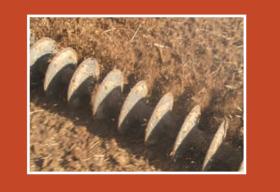

Seedbed preparation with Sharpened Disc DC64

- » Replaceable Discs for High Usage & Contractors
- » Sharpened Disc for maximum cut-out
- » Excellent Performance in Heavy Soils
- » Maximum Chain Flexibility