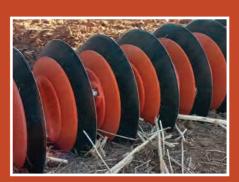

# PRICKLE**CHAIN** PC18

# DOGLEG**CHAIN** DLC36

- » Excellent stubble control in sensitive soils
- » Superior small seed incorporation
- » Superior minimum tillage option
- » Superior seeder trailing harrow

| WEIGHT18KG/MLINK COMPOSITION20MM BARHUB COMPOSITIONWELDLESS CHAINOVERALL DIAMETER260MM | SPECIFICATIONS   |                |  |  |
|----------------------------------------------------------------------------------------|------------------|----------------|--|--|
| HUB COMPOSITION     WELDLESS CHAIN                                                     | WEIGHT           | 18KG/M         |  |  |
|                                                                                        | LINK COMPOSITION | 20MM BAR       |  |  |
| OVERALL DIAMETER 260MM                                                                 | HUB COMPOSITION  | WELDLESS CHAIN |  |  |
|                                                                                        | OVERALL DIAMETER | 260MM          |  |  |
| SPIKES/M 28                                                                            | SPIKES/M         | 28             |  |  |
| EFFECTIVE LENGTH 74MM                                                                  | EFFECTIVE LENGTH | 74MM           |  |  |
| SPIKE LENGTH 85MM                                                                      | SPIKE LENGTH     | 85MM           |  |  |