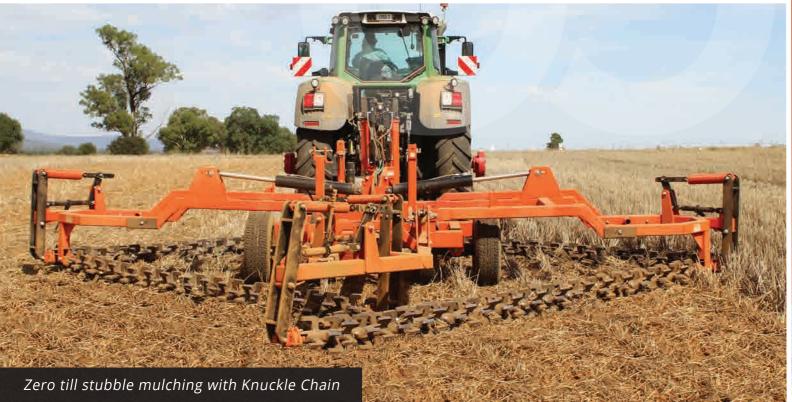

# 

- » Maximum zero till stubble mulching
- » Improves germination rate
- » Suits all soil types
- » All-in-one preparation and seeding chain

| SPECIFICATIONS      |                |  |  |  |
|---------------------|----------------|--|--|--|
| WEIGHT              | 96KG/M         |  |  |  |
| KNUCKLE COMPOSITION | BISALLOY 80    |  |  |  |
| HUB COMPOSITION     | 80MM SOLID BAR |  |  |  |
| OVERALL DIAMETER    | 230MM          |  |  |  |
| KNUCKLES/M          | 40             |  |  |  |
| LINKS FORM          | PINNED MODULES |  |  |  |
| SPIKE LENGTH        | 120MM          |  |  |  |