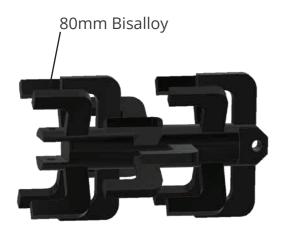

# 

- » Excellent performance across all applications
- » Superior Stubble Incorporation
- » Superior Soil Levelling
- » Optimum seedbed preparation

| SPECIFICATIONS   |                 |  |  |
|------------------|-----------------|--|--|
| WEIGHT           | 60KG/M          |  |  |
| DISC COMPOSITION | 6MM BISALLOY 80 |  |  |
| HUB COMPOSITION  | 80MM SOLID BAR  |  |  |
| OVERALL DIAMETER | 305MM           |  |  |
| DISC SPACING     | 150MM           |  |  |
| CHAIN LINK FORM  | PINNED MODULES  |  |  |
| DISC SHAPE       | FLAT OR CURVED  |  |  |

### REPLACEABLE DISC HOOK & EYE