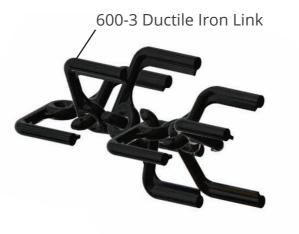

### **SPECIFICATIONS**

|            | 36KG/M                 |
|------------|------------------------|
| IPOSITION  | 600-3 DUCTILE IRON     |
| POSITION   | PATENTED HOOK & EYE    |
| DIAMETER   | 255MM                  |
|            | 12.5                   |
| LENGTH     | 80MM                   |
| N OF SPIKE | CAN BE USED EITHER WAY |