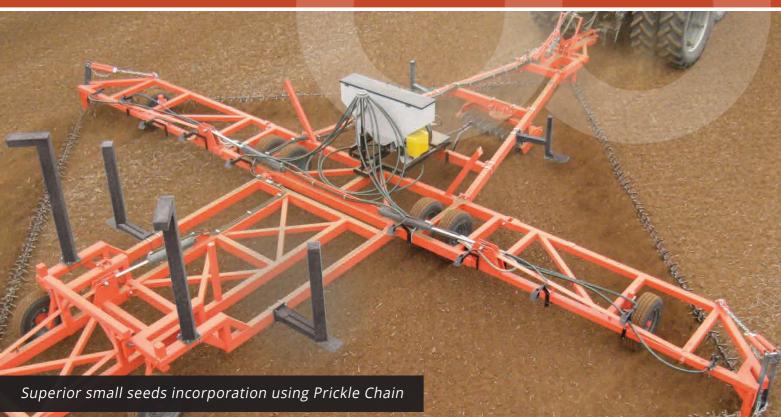

# PRICKLE**CHAIN** PC18

SPECIEICATIONS

- » Superior stubble control in erosive soils
- » Excellent small seed establishment
- » Superior zero til option
- » Excellent seeder trailing harrow

WEIGHT LINK COM HUB COMP OVERALL D LINKS/M EFFECTIVE DIRECTION