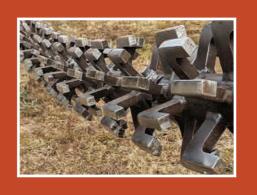

# **DISCONTINUED** DISCONTINUED see CCE brochure for new range

Stubble knockdown and levelling with DC72

» Replaceable Discs for High Usage & Contractors

- » Maximum Tilth Creation
- » Excellent Performance in Heavy Soils
- » Maximum Chain Flexibility

Seedbed preparation with Sharpened Disc DC64

- » Replaceable Discs for High Usage & Contractors
- » Sharpened Disc for maximum cut-out
- » Excellent Performance in Heavy Soils
- » Maximum Chain Flexibility