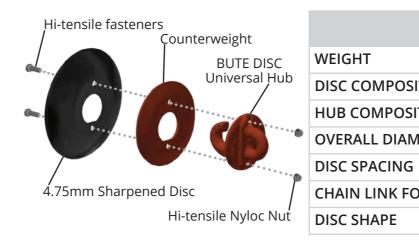

Creating a seedbed with sharpened disc DC90

- » Sharpened Disc for maximum cut-out
- » Interchangeable Universal Hub
- » Bolt-on Discs for reduced replacement cost
- » Removable Counter-weight

Hi-tensile Nyloc Nut

### **SPECIFICATIONS**

|            | 36KG/M                 |
|------------|------------------------|
| IPOSITION  | 600-3 DUCTILE IRON     |
| POSITION   | PATENTED HOOK & EYE    |
| DIAMETER   | 255MM                  |
|            | 12.5                   |
| LENGTH     | 80MM                   |
| N OF SPIKE | CAN BE USED EITHER WAY |