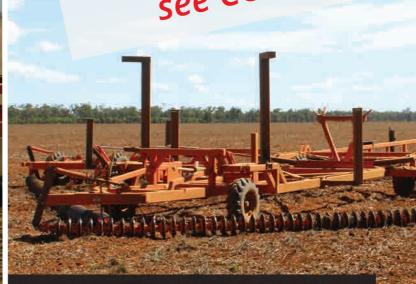

SPECIFICATIONS

NARROW DISC SPACING

SELF-SHARPENING CUTTING EDGE

Enjoy the benefits of our Chains & Tooling options without the expense of a full ChainBar.

Simply measure how much chain you need, give us a call to order, and have a fully assembled chain delivered to your farm.