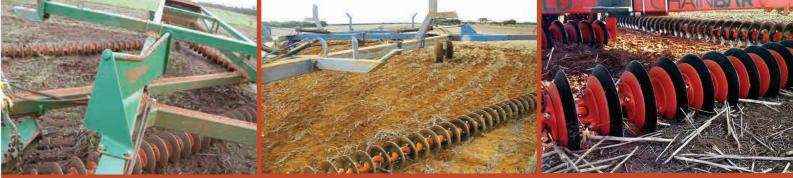

# PRICKLE**CHAIN** PC18

# DOGLEG**CHAIN** DLC36

- » Excellent stubble control in sensitive soils
- » Superior small seed incorporation
- » Superior minimum tillage option
- » Superior seeder trailing harrow

| WEIGHT18KG/MLINK COMPOSITION20MM BARHUB COMPOSITIONWELDLESS CHAINOVERALL DIAMETER260MM | SPECIFICATIONS   |                |  |  |
|----------------------------------------------------------------------------------------|------------------|----------------|--|--|
| HUB COMPOSITION     WELDLESS CHAIN                                                     | WEIGHT           | 18KG/M         |  |  |
|                                                                                        | LINK COMPOSITION | 20MM BAR       |  |  |
| OVERALL DIAMETER 260MM                                                                 | HUB COMPOSITION  | WELDLESS CHAIN |  |  |
|                                                                                        | OVERALL DIAMETER | 260MM          |  |  |
| SPIKES/M 28                                                                            | SPIKES/M         | 28             |  |  |
| EFFECTIVE LENGTH 74MM                                                                  | EFFECTIVE LENGTH | 74MM           |  |  |
| SPIKE LENGTH 85MM                                                                      | SPIKE LENGTH     | 85MM           |  |  |