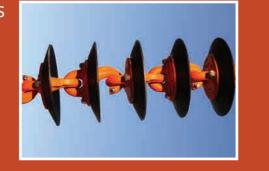

NUED See CCE brochure for new range



|              | SPECIFICATIONS                   |
|--------------|----------------------------------|
|              | 69KG/M                           |
| ITION        | 4.75MM NM400                     |
| ITION        | PATENTED FORGED STEEL HOOK & EYE |
| <b>IETER</b> | 368MM                            |
|              | 160MM                            |
| ORM          | REPLACEABLE DISC HOOK & EYE      |
|              | CURVED                           |

CHAINS & TOOLING - DISC CHAIN DC64

# **DISCONTINUED** DISCONTINUED see CCE brochure for new range

Stubble knockdown and levelling with DC72

» Replaceable Discs for High Usage & Contractors

- » Maximum Tilth Creation
- » Excellent Performance in Heavy Soils
- » Maximum Chain Flexibility







Creating a seedbed with sharpened disc DC90

- » Sharpened Disc for maximum cut-out
- » Interchangeable Universal Hub
- » Bolt-on Discs for reduced replacement cost
- » Removable Counter-weight





Hi-tensile Nyloc Nut

| SPECIFICATIONS   |                                  |  |  |  |
|------------------|----------------------------------|--|--|--|
| WEIGHT           | 72KG/M                           |  |  |  |
| DISC COMPOSITION | 6MM BISALLOY 400                 |  |  |  |
| HUB COMPOSITION  | PATENTED FORGED STEEL HOOK & EYE |  |  |  |
| OVERALL DIAMETER | 325MM                            |  |  |  |
| DISC SPACING     | 160MM                            |  |  |  |
| CHAIN LINK FORM  | REPLACEABLE DISC HOOK & EYE      |  |  |  |
| DISC SHAPE       | CURVED