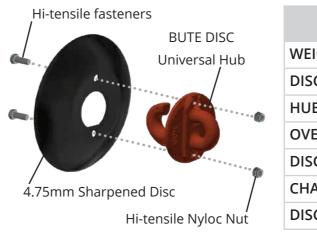

Creating a seedbed with sharpened disc DC90

- » Sharpened Disc for maximum cut-out
- » Interchangeable Universal Hub
- » Bolt-on Discs for reduced replacement cost
- » Removable Counter-weight

Hi-tensile Nyloc Nut

| SPECIFICATIONS   |                                  |  |  |  |
|------------------|----------------------------------|--|--|--|
| WEIGHT           | 72KG/M                           |  |  |  |
| DISC COMPOSITION | 6MM BISALLOY 400                 |  |  |  |
| HUB COMPOSITION  | PATENTED FORGED STEEL HOOK & EYE |  |  |  |
| OVERALL DIAMETER | 325MM                            |  |  |  |
| DISC SPACING     | 160MM                            |  |  |  |
| CHAIN LINK FORM  | REPLACEABLE DISC HOOK & EYE      |  |  |  |
| DISC SHAPE       | CURVED                           |  |  |  |