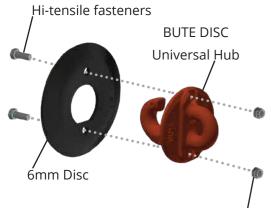

| 4.75MM NM400                     |
| ITION        | PATENTED FORGED STEEL HOOK & EYE |
| <b>IETER</b> | 368MM                            |
|              | 160MM                            |
| ORM          | REPLACEABLE DISC HOOK & EYE      |
|              | CURVED                           |

CHAINS & TOOLING - DISC CHAIN DC64

# **DISCONTINUED** DISCONTINUED see CCE brochure for new range

Stubble knockdown and levelling with DC72

» Replaceable Discs for High Usage & Contractors

- » Maximum Tilth Creation
- » Excellent Performance in Heavy Soils
- » Maximum Chain Flexibility







Creating a seedbed with sharpened disc DC90

- » Sharpened Disc for maximum cut-out
- » Interchangeable Universal Hub
- » Bolt-on Discs for reduced replacement cost
- » Removable Counter-weight





Hi-tensile Nyloc Nut

| SPECIFICATIONS   |                                  |  |  |  |
|------------------|----------------------------------|--|--|--|
| WEIGHT           | 72KG/M                           |  |  |  |
| DISC COMPOSITION | 6MM BISALLOY 400                 |  |  |  |
| HUB COMPOSITION  | PATENTED FORGED STEEL HOOK & EYE |  |  |  |
| OVERALL DIAMETER | 325MM                            |  |  |  |
| DISC SPACING     | 160MM                            |  |  |  |
| CHAIN LINK FORM  | REPLACEABLE DISC HOOK & EYE      |  |  |  |
| DISC SHAPE       | CURVED                           |  |  |  |

WWW.BROOKFIELD.NET.AU





|              | SPECIFICATIONS                   |
|--------------|----------------------------------|
|              | 98KG/M                           |
| ITION