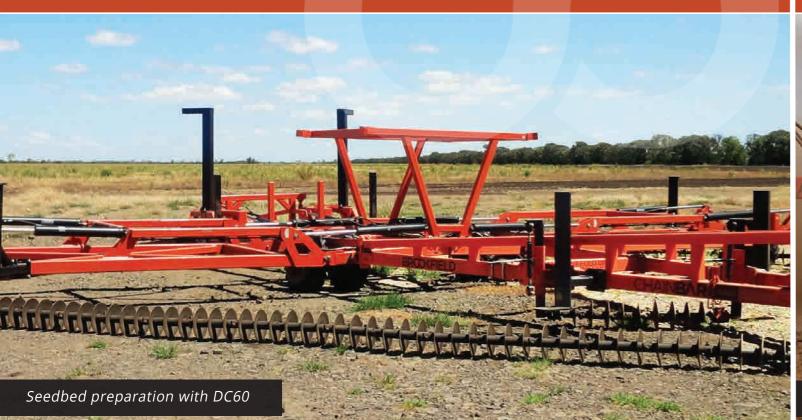

# 

- » Excellent performance across all applications
- » Superior Stubble Incorporation
- » Superior Soil Levelling
- » Optimum seedbed preparation

| SPECIFICATIONS   |                 |  |  |
|------------------|-----------------|--|--|
| WEIGHT           | 60KG/M          |  |  |
| DISC COMPOSITION | 6MM BISALLOY 80 |  |  |
| HUB COMPOSITION  | 80MM SOLID BAR  |  |  |
| OVERALL DIAMETER | 305MM           |  |  |
| DISC SPACING     | 150MM           |  |  |
| CHAIN LINK FORM  | PINNED MODULES  |  |  |
| DISC SHAPE       | FLAT OR CURVED  |  |  |