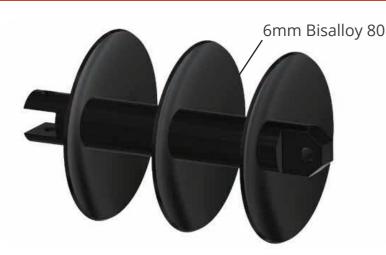

# 

- » Excellent performance across all applications
- » Superior Stubble Incorporation
- » Superior Soil Levelling
- » Optimum seedbed preparation

| SPECIFICATIONS   |                 |  |  |
|------------------|-----------------|--|--|
| WEIGHT           | 60KG/M          |  |  |
| DISC COMPOSITION | 6MM BISALLOY 80 |  |  |
| HUB COMPOSITION  | 80MM SOLID BAR  |  |  |
| OVERALL DIAMETER | 305MM           |  |  |
| DISC SPACING     | 150MM           |  |  |
| CHAIN LINK FORM  | PINNED MODULES  |  |  |
| DISC SHAPE       | FLAT OR CURVED  |  |  |

Seedbed preparation with Sharpened Disc DC64

- » Replaceable Discs for High Usage & Contractors
- » Sharpened Disc for maximum cut-out
- » Excellent Performance in Heavy Soils
- » Maximum Chain Flexibility