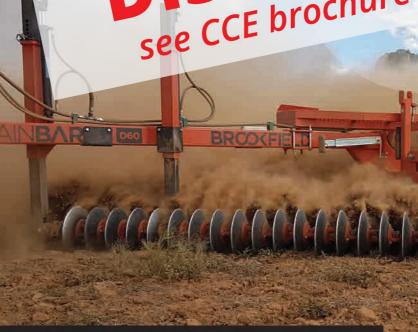

# **DISCONTINUED** DISCONTINUED see CCE brochure for new range

Stubble knockdown and levelling with DC72

» Replaceable Discs for High Usage & Contractors

- » Maximum Tilth Creation
- » Excellent Performance in Heavy Soils
- » Maximum Chain Flexibility

# DISCONTINUED DESCONTINUED See CCE brochure for new range

|              | SPECIFICATIONS                   |
|--------------|----------------------------------|
|              | 69KG/M                           |
| ITION        | 4.75MM NM400                     |
| ITION        | PATENTED FORGED STEEL HOOK & EYE |
| <b>IETER</b> | 368MM                            |
|              | 160MM                            |
| ORM          | REPLACEABLE DISC HOOK & EYE      |
|              | CURVED                           |