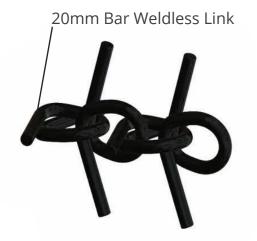

# DOGLEG**CHAIN** DLC36

- » Excellent stubble control in sensitive soils
- » Superior small seed incorporation
- » Superior minimum tillage option
- » Superior seeder trailing harrow

| WEIGHT18KG/MLINK COMPOSITION20MM BARHUB COMPOSITIONWELDLESS CHAINOVERALL DIAMETER260MM | SPECIFICATIONS   |                |  |  |
|----------------------------------------------------------------------------------------|------------------|----------------|--|--|
| HUB COMPOSITION     WELDLESS CHAIN                                                     | WEIGHT           | 18KG/M         |  |  |
|                                                                                        | LINK COMPOSITION | 20MM BAR       |  |  |
| OVERALL DIAMETER 260MM                                                                 | HUB COMPOSITION  | WELDLESS CHAIN |  |  |
|                                                                                        | OVERALL DIAMETER | 260MM          |  |  |
| SPIKES/M 28                                                                            | SPIKES/M         | 28             |  |  |
| EFFECTIVE LENGTH 74MM                                                                  | EFFECTIVE LENGTH | 74MM           |  |  |
| SPIKE LENGTH 85MM                                                                      | SPIKE LENGTH     | 85MM           |  |  |

### REPLACEABLE DISC HOOK & EYE