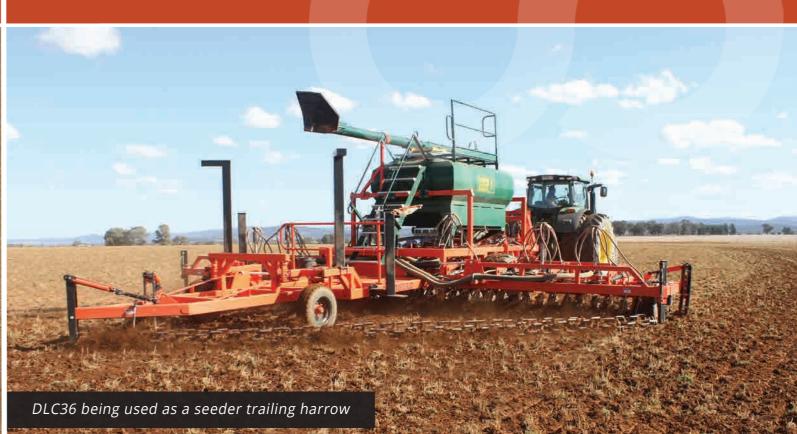

# DOGLEG**CHAIN** DLC36

- » Excellent stubble control in sensitive soils
- » Superior small seed incorporation
- » Superior minimum tillage option
- » Superior seeder trailing harrow

| WEIGHT18KG/MLINK COMPOSITION20MM BARHUB COMPOSITIONWELDLESS CHAINOVERALL DIAMETER260MM | SPECIFICATIONS   |                |  |  |
|----------------------------------------------------------------------------------------|------------------|----------------|--|--|
| HUB COMPOSITION     WELDLESS CHAIN                                                     | WEIGHT           | 18KG/M         |  |  |
|                                                                                        | LINK COMPOSITION | 20MM BAR       |  |  |
| OVERALL DIAMETER 260MM                                                                 | HUB COMPOSITION  | WELDLESS CHAIN |  |  |
|                                                                                        | OVERALL DIAMETER | 260MM          |  |  |
| SPIKES/M 28                                                                            | SPIKES/M         | 28             |  |  |
| EFFECTIVE LENGTH 74MM                                                                  | EFFECTIVE LENGTH | 74MM           |  |  |
| SPIKE LENGTH 85MM                                                                      | SPIKE LENGTH     | 85MM           |  |  |

SPECIEICATIONS

- » Superior stubble control in erosive soils
- » Excellent small seed establishment
- » Superior zero til option
- » Excellent seeder trailing harrow

WEIGHT LINK COM HUB COMP OVERALL D LINKS/M EFFECTIVE DIRECTION